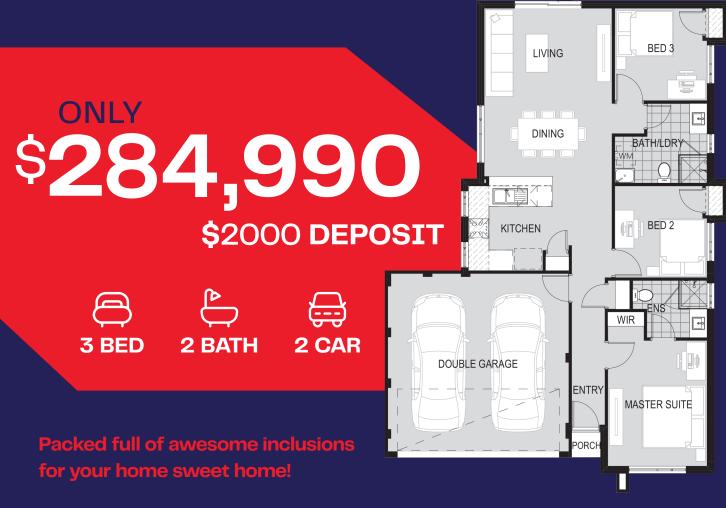

- Haier Appliances including Induction cooktop & Oven (including Airfyer Function)
- Designer elevation
- Access to SW1 Building Portal 24/7; live updates
  & photos as your build happens
- Lifetime structural guarantee
- 6 month maintenance period
- Backed by Scott Park Group & Sumitomo Forestry Australia